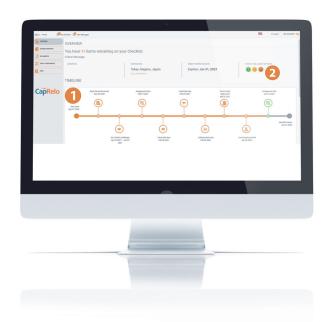

# **Dashboard: Overview**

**1.** This is your relocation timeline. Items in the past are shown in orange. The next milestone is shown in green, and future milestones are in gray

**2.** At any time during your relocation, you can submit a pulse check by clicking on the appropriate emoji